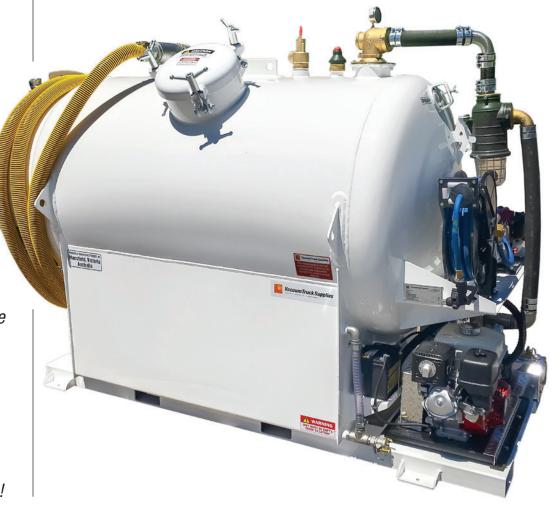

## EVAC 1600 PORTABLE VACUUM UNIT

# **EVAC 1600**PORTABLE VACUUM UNIT

The VTS EVAC range is suited to all forms of liquid and sludge type wastes (not designed for hydro excavation or DG wastes). Proven rugged design coupled with stainless steel construction to wet areas means the full EVAC range will last a long long time. Top quality components from Europe and the US coupled with

#### **VACUUM TANK**

- Constructed from 5mm GR304 Stainless Steel
- Mounted on a mild steel skid frame, able to be forklifted from all four sides
- Top wash out manway
- Sight Glasses to observe waste level in tank
- Tie Down and lifting points
- 950kg empty weight
- Dimensions 2420mm L, 1280mm W, 1750mm H

### **VACUUM SYSTEM**

- 70 CFM Conde vacuum pump, vacuum and pressure capable
- Honda 5.5hp petrol engine (Optional Hatz 6hp diesel) with battery and electric start
- 50mm vacuum system, 10m of suction hose fitted with 75mm inlet to tank and blockage access
- 75mm discharge valve
- Primary Shut Off
- Secondary Shut Off
- Oil Catch Muffler
- Pressure relief valve and Vacuum relief valve
- Vacuum and Pressure Gauge