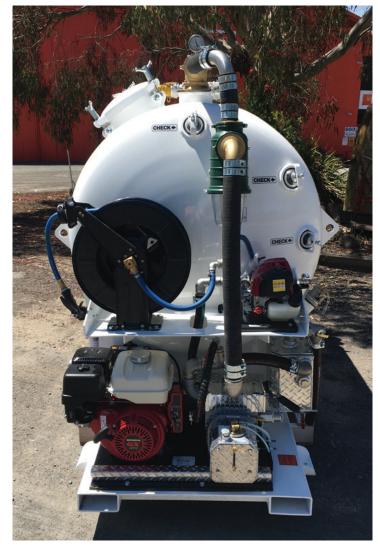

### **VACUUM SYSTEM**

- 70 CFM Conde vacuum pump, vacuum and pressure capable
- Honda 5.5hp petrol engine (Optional Hatz 6hp diesel) with battery and electric start
- 50mm vacuum system, 10m of suction hose fitted with 75mm inlet to tank and blockage access
- 75mm discharge valve
- Primary Shut Off
- Secondary Shut Off
- Oil Catch Muffler
- Pressure relief valve and Vacuum relief valve
- Vacuum and Pressure Gauge

### **WATER SYSTEM**

- 600 litre fresh water capacity with sight tube
- Honda petrol powered water pump 25mm
- Retractable steel hose reel with 15m of water delivery hose