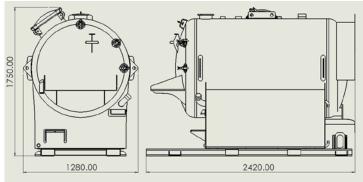

#### **VACUUM TANK**

- Constructed from 5mm GR304 Stainless Steel
- Mounted on a mild steel skid frame, able to be forklifted from all four sides
- Top wash out manway
- Sight Glasses to observe waste level in tank
- Tie Down and lifting points
- 950kg empty weight
- Dimensions 2420mm L, 1280mm W, 1750mm H