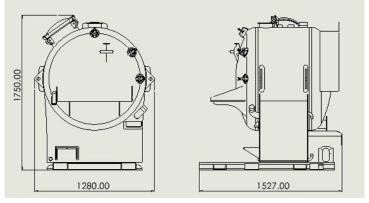

#### **VACUUM TANK**

- Constructed from 5mm GR304 Stainless Steel
- Mounted on a mild steel skid frame, able to be forklifted from all four sides
- Top wash out manway
- Sight Glasses to observe waste level in tank
- Tie Down and lifting points
- 680kg empty weight
- Dimensions 1527mm L, 1280mm W, 1750mm H