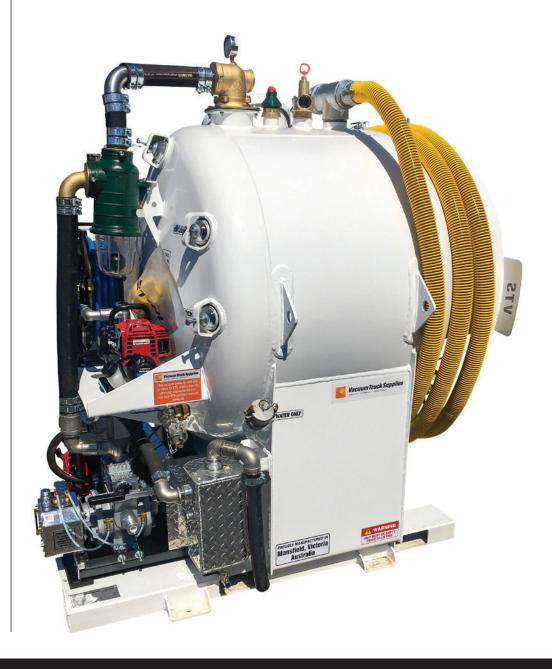

#### **VACUUM TANK**

- Constructed from 5mm GR304 Stainless Steel
- Mounted on a mild steel skid frame, able to be forklifted from all four sides
- Top wash out manway
- Sight Glasses to observe waste level in tank
- Tie Down and lifting points
- 680kg empty weight
- Dimensions 1527mm L, 1280mm W, 1750mm H

#### **VACUUM SYSTEM**

- 70 CFM Conde vacuum pump, vacuum and pressure capable
- Honda 5.5hp petrol engine (Optional Hatz 6hp diesel) with battery and electric start
- 50mm vacuum system, 10m of suction hose fitted with 75mm inlet to tank and blockage access
- 75mm discharge valve
- Primary Shut Off
- Secondary Shut Off
- Oil Catch Muffler
- Pressure relief valve and Vacuum relief valve
- Vacuum and Pressure Gauge

### **WATER SYSTEM**

- 300 litre fresh water capacity with sight tube
- Honda petrol powered water pump 25mm
- Retractable steel hose reel with 15m of water delivery hose