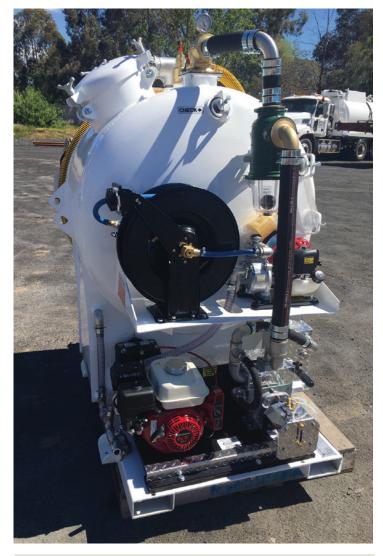

#### **VACUUM TANK**

- Constructed from 5mm GR304 Stainless Steel
- Mounted on a mild steel skid frame, able to be forklifted from all four sides
- Top wash out manway
- Sight Glasses to observe waste level in tank
- Tie Down and lifting points
- 680kg empty weight
- Dimensions 1527mm L, 1280mm W, 1750mm H

#### **VACUUM SYSTEM**

- 70 CFM Conde vacuum pump, vacuum and pressure capable
- Honda 5.5hp petrol engine (Optional Hatz 6hp diesel) with battery and electric start
- 50mm vacuum system, 10m of suction hose fitted with 75mm inlet to tank and blockage access
- 75mm discharge valve
- Primary Shut Off
- Secondary Shut Off
- Oil Catch Muffler
- Pressure relief valve and Vacuum relief valve
- Vacuum and Pressure Gauge

### **WATER SYSTEM**

- 300 litre fresh water capacity with sight tube
- Honda petrol powered water pump 25mm
- Retractable steel hose reel with 15m of water delivery hose